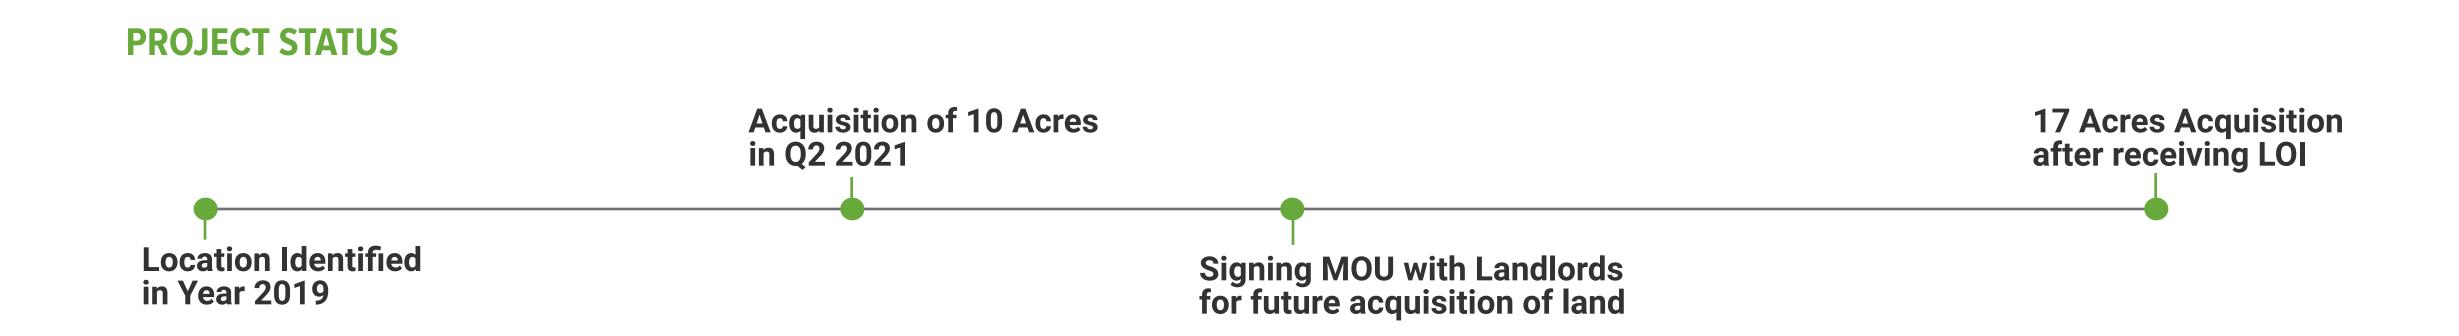

### **PROJECT STATUS**

### PROJECTS CHAURASIA ENTERPRISES INDUSTRIAL AND LOGISTICS PARK

TOTAL ACOUSITION POTENTIAL

**10 ACRES** 

**ADDRESS: INDUSTRIAL AREA, HAJIPUR** NH 103

**AREA: 10 ACRES** ~4,35,600

**DEVELOPMENT POTENTIAL LEFT** 2,39,580 SF

TOTAL LAND EXPANSION ABILITY 10 + 0 ACRES ~4,35,600 SF

5 KM

3. Better connectivity for distribution center as well as fullfilment center (FC)

TOTAL LAND PARCEL ACQUIRED

**10 ACRES** 