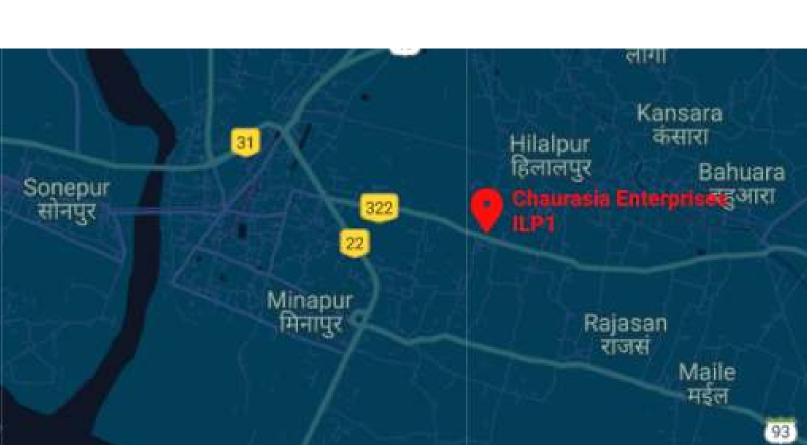

### **ADDRESS:**

South of Hindustan Unilever Warehouse, Hajipur - Jandaha Highway, Hilalpur Hajipur Industrial Area, Vaishali Bihar - 844101

Located at Hajipur-Jandaha NH-322, the park is well connected to Muzzafarpur-Patna-Gaya highway, which further connects into Eastern Dedicated Freight Corridor which starts from Ludhiana and joins Dankuni.