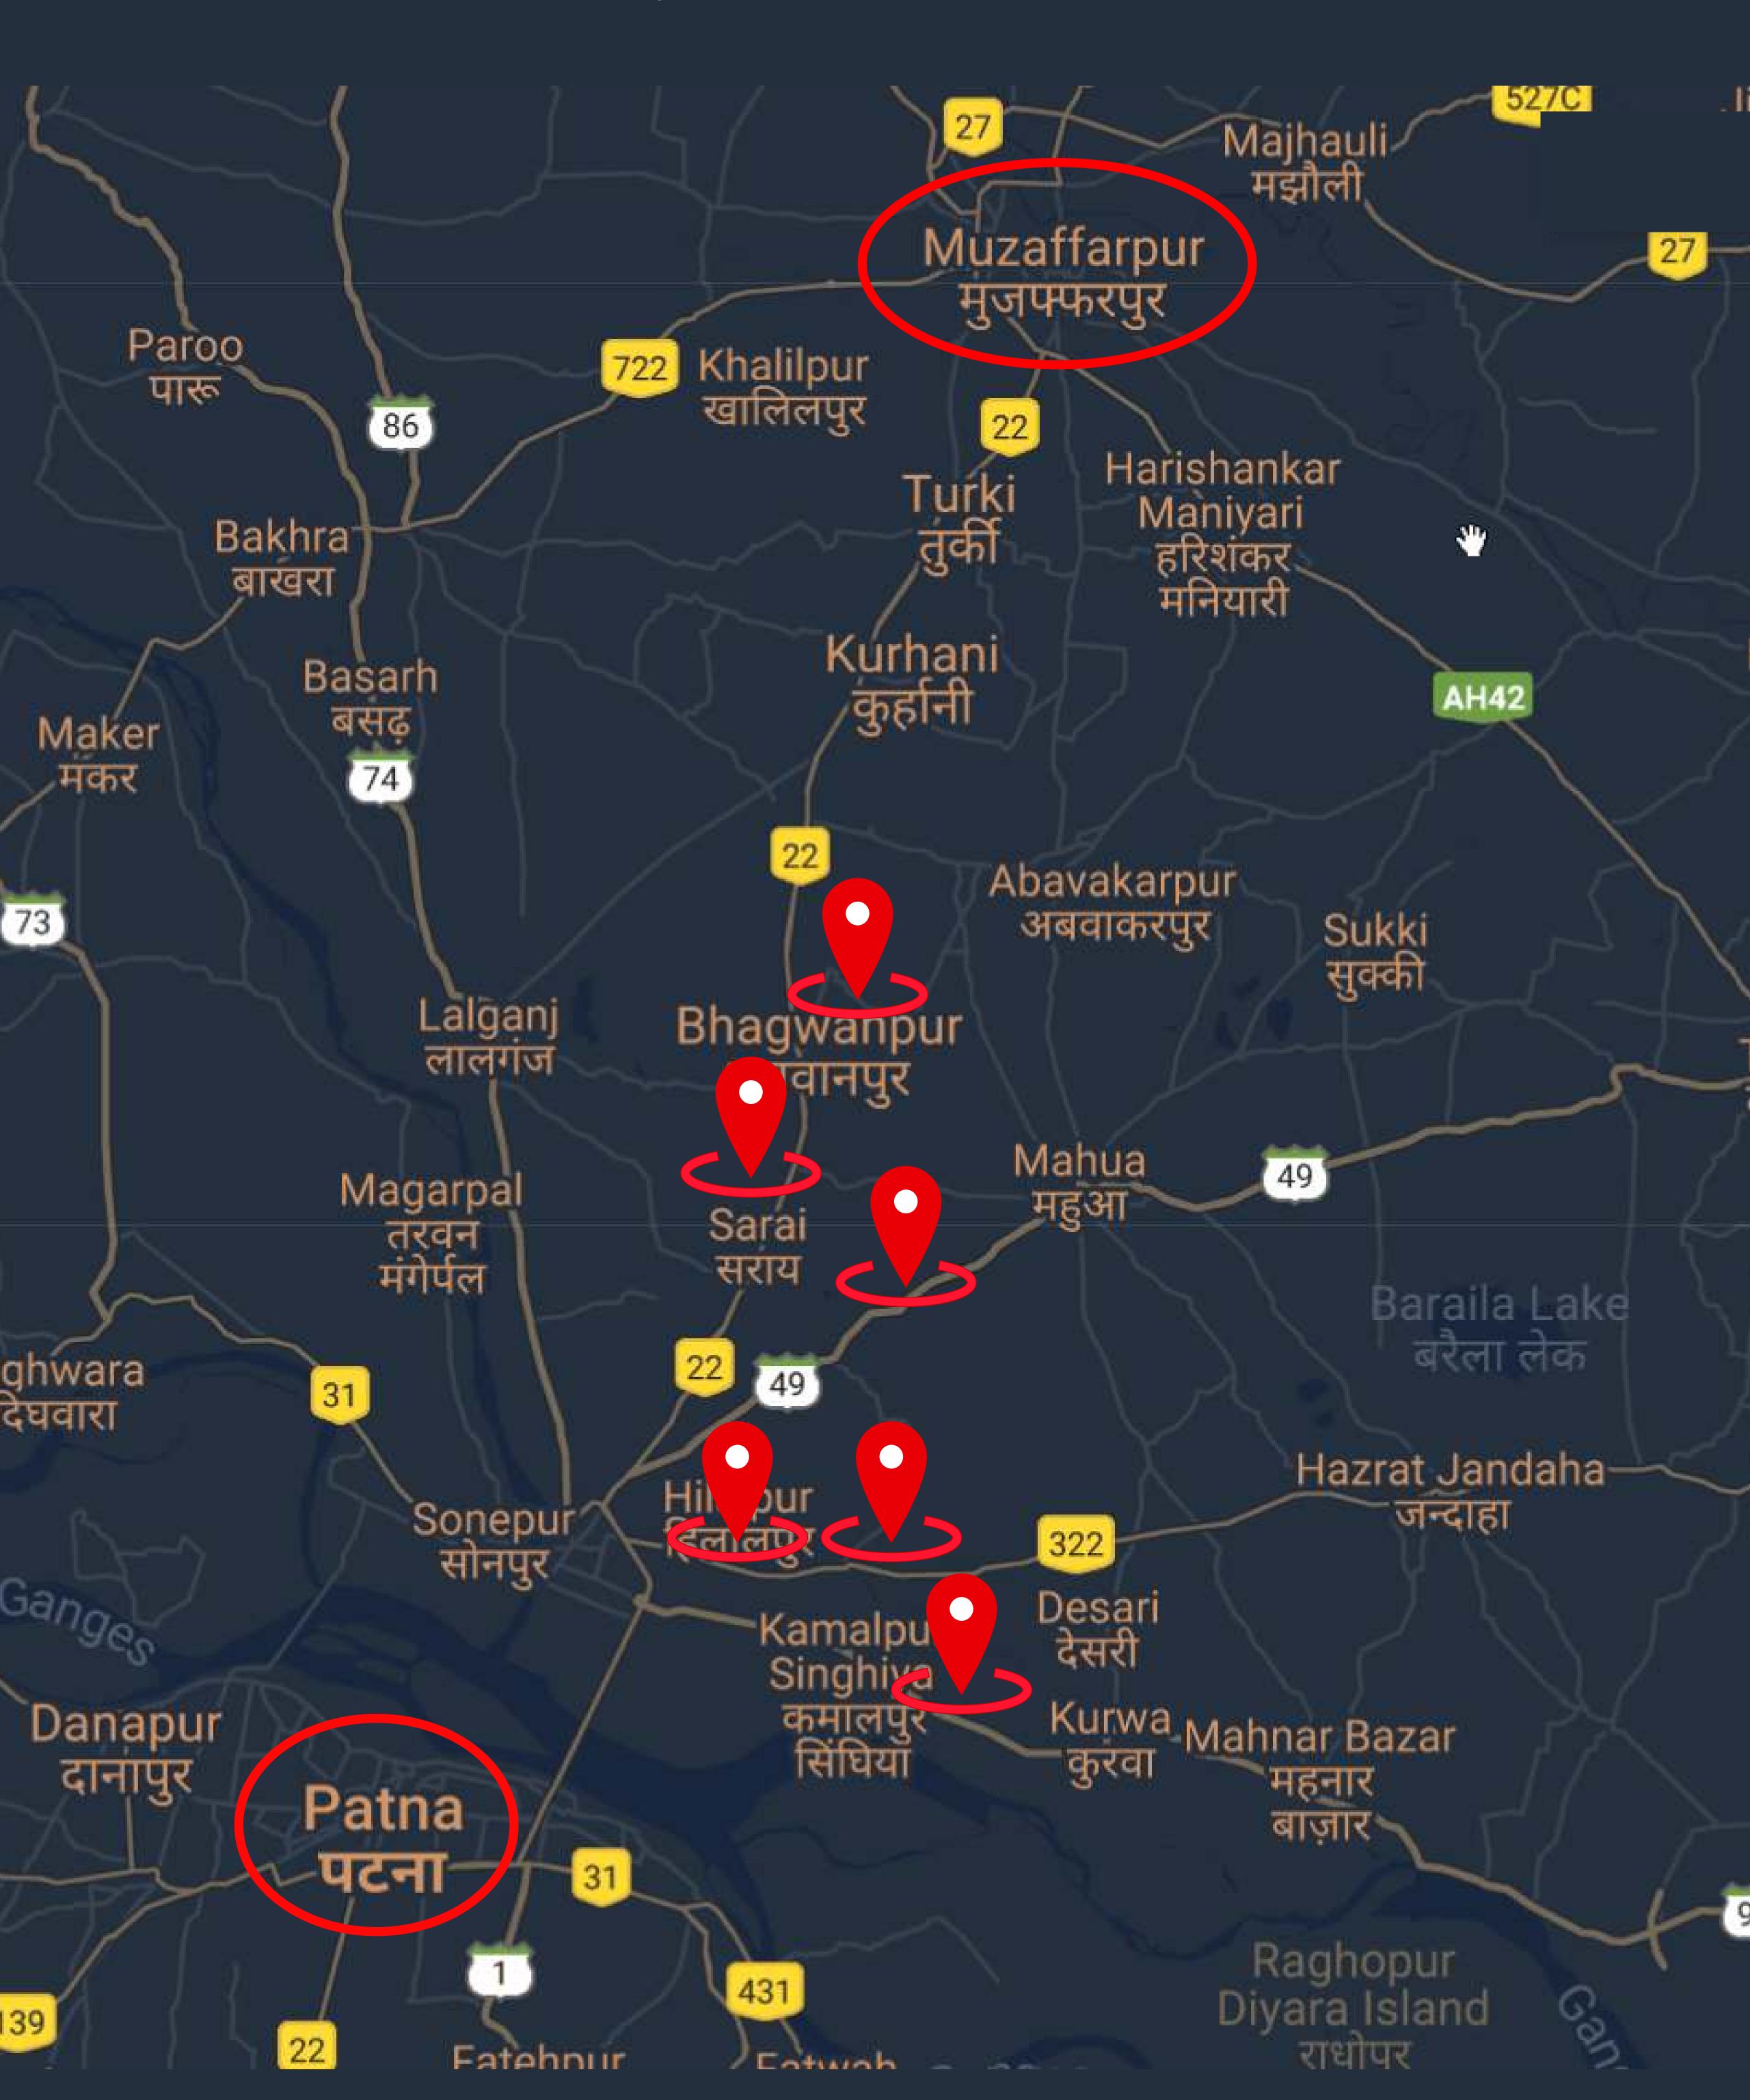

# **6 Logistics Park Locations**

High quality logistics / production space offering a broad range of options for local, national and international businesses

An opportunity to relocate to a first-class facility set within the popular Hajipur Industrial Area, strategically located between Patna and Muzzafarpur

# LOCATION

AN ESTABLISHED Competitive rental doesn't mean we are far from city centers. All locations are in close proximity to Patna. More than CEIPL is stretegically located, we are the only grade-A warehouse developer in Bihar.

PROJECT LOCATIONS: HAJIPUR BHAGWANPUR BIDUPUR SARAI