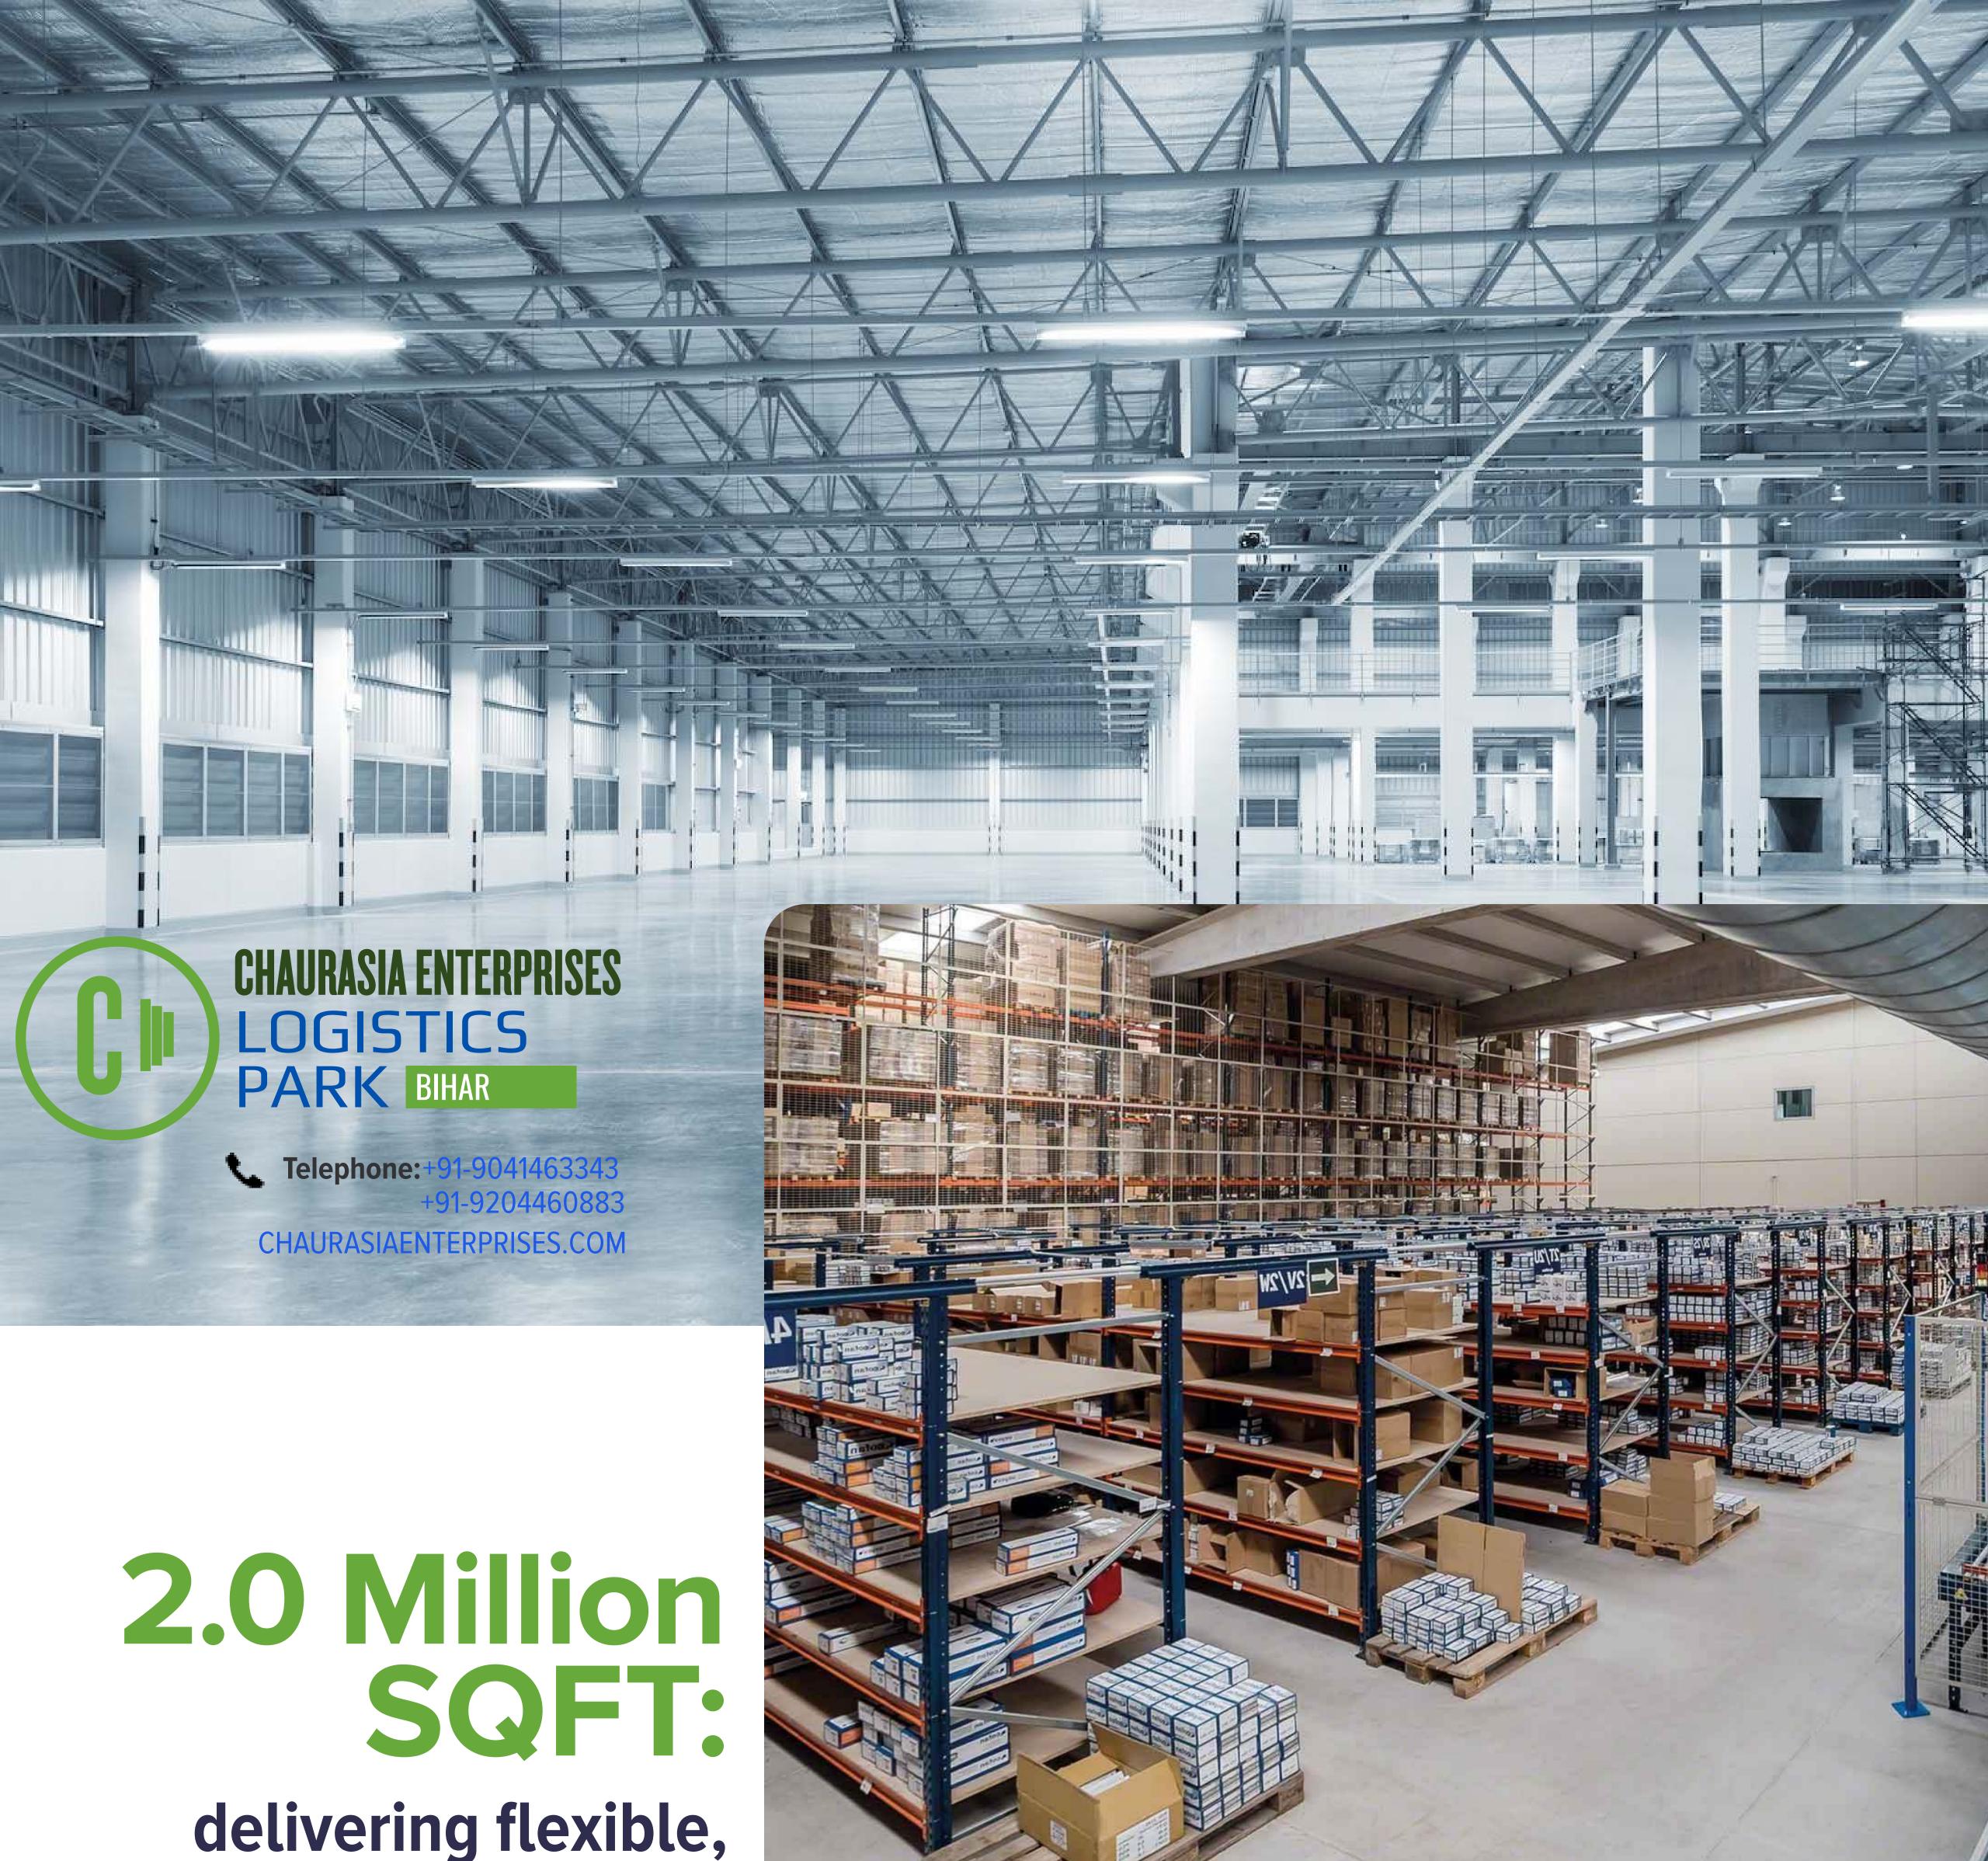

# the great strategic opportunity

With an opportunity to lease 2 Million+ SQFT and that with Grade-A facility, there's always a hope to focus on business and not the storage.

# Corporate Office/Leasing Office

Fun Point Resort, Badi Yusufpur Hajipur, Bihar, 844101 +91-9041463343 (Ankit Kumar) +91-9204460883 (Deo Kumar)

CEILP is an initiative of Chaurasia Enterprises India Private Limited. Established 1997, the company aims to disrupt logistics sector in east India. It has a built over 2.26 Lac sqft of warehouse in 7 acre area for Hindustan Unilever in 2012. With the experience and vision, the company aims to build 2 million+ sqft of industrial space. Chaurasia Enterprises is East India's and Bihar's leading warehouse infrastructure developer providing sustainable and competitive solutions for Industrial real estate. Since last decade CEILP has been responsively working towards customers need on quality, cost-competitive construction and building warehouses with global logistics infrastructure.