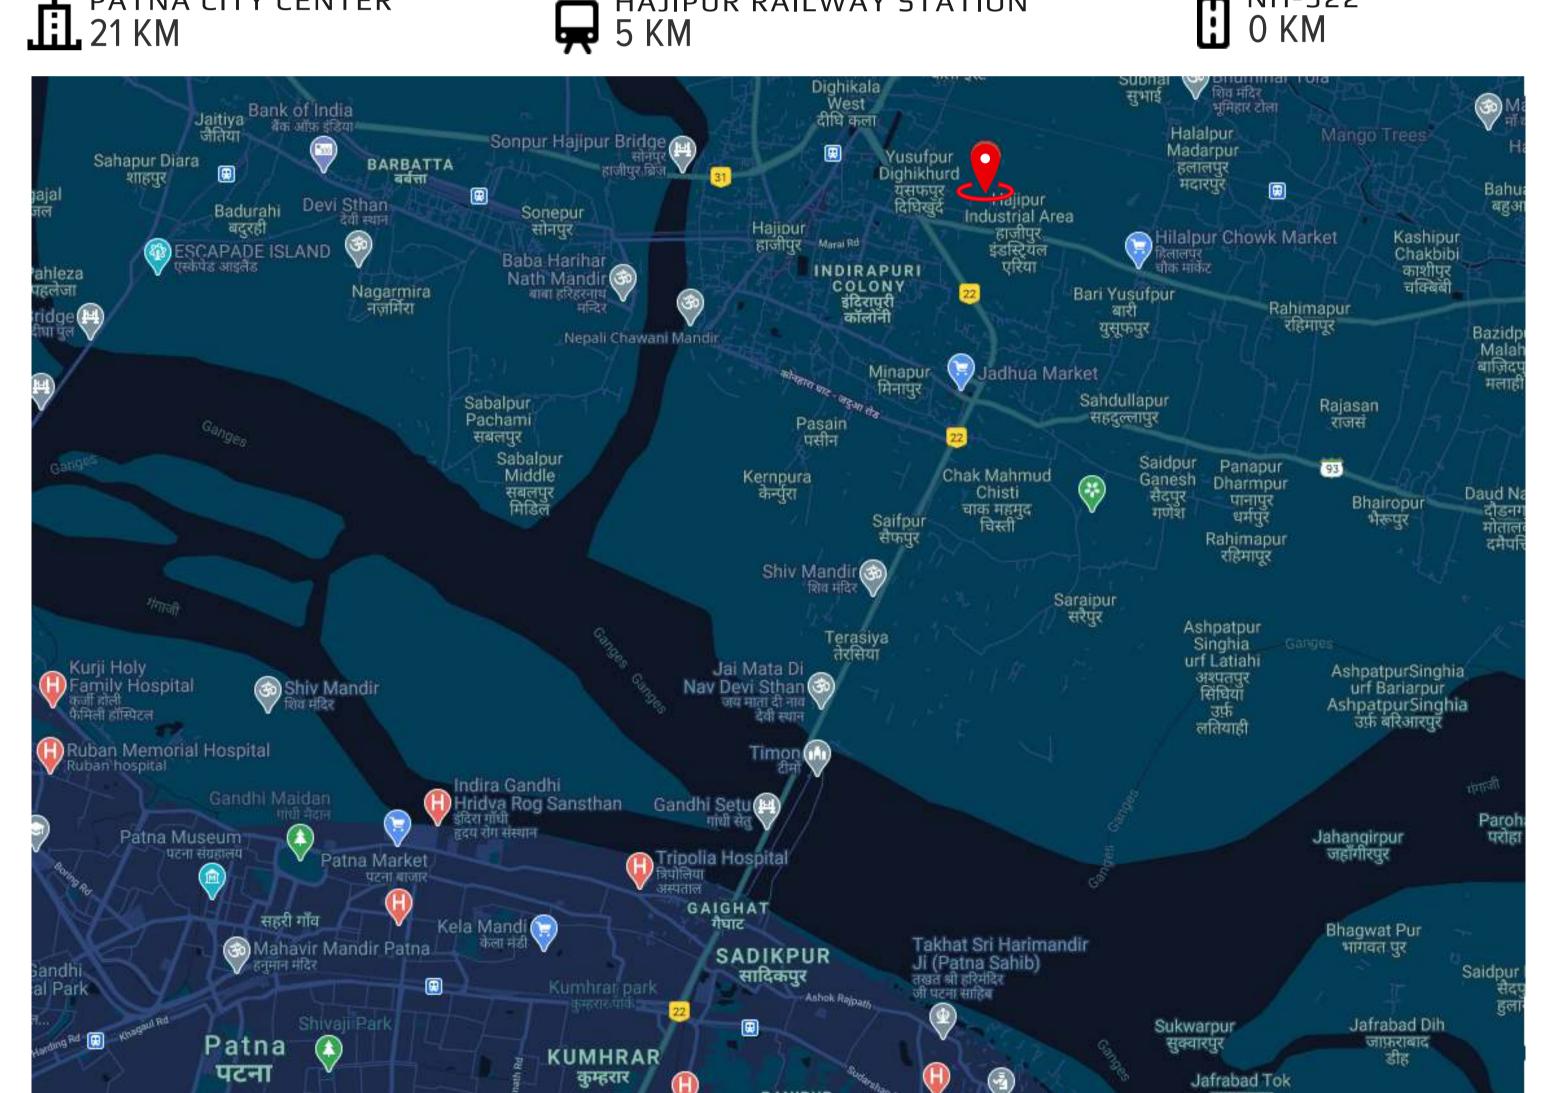

### **MAP COORDINATES**

URL: http://j.mp/39v3SUS Latitude: 25.703073 Longitude: 85.234170 Plus Code: P63M+6M Hajipur Industrial Area Bihar

PATNA ZERO-MILE 15 KM

PATNA CITY CENTER

PATNA RAILWAY STATION 20 KM 5

HAJIPUR RAILWAY STATION

**Contact Person:** Ankit Kumar (Executive)

Call him to consult **Contract Contract Co** +91-9204460883 **Email:** ankit@chaurasiaenterprises.com

Located at Hajipur-Jandaha NH-322, the park is well connected to Muzzafarpur-Patna-Gaya highway, which further connects into Eastern Dedicated Freight Corridor which starts from Ludhiana and joins Dankuni.

### **CONVENIENT TRANSPORTATION NETWORK**

Bharpura

भरपुरा

**CITY LOCATION** 

HAJIPUR

PATNA RAILWAY STATION 21 KM

### **GENERAL INFORMATION**

**Contact Person:** Ankit Kumar (Executive)

ZERO-MILE 16 KM

PATNA CITY CENTER **1** 22 KM

Digha-Sonpur

ial Hospital 📳

ban hospita

ail-Road Bridge