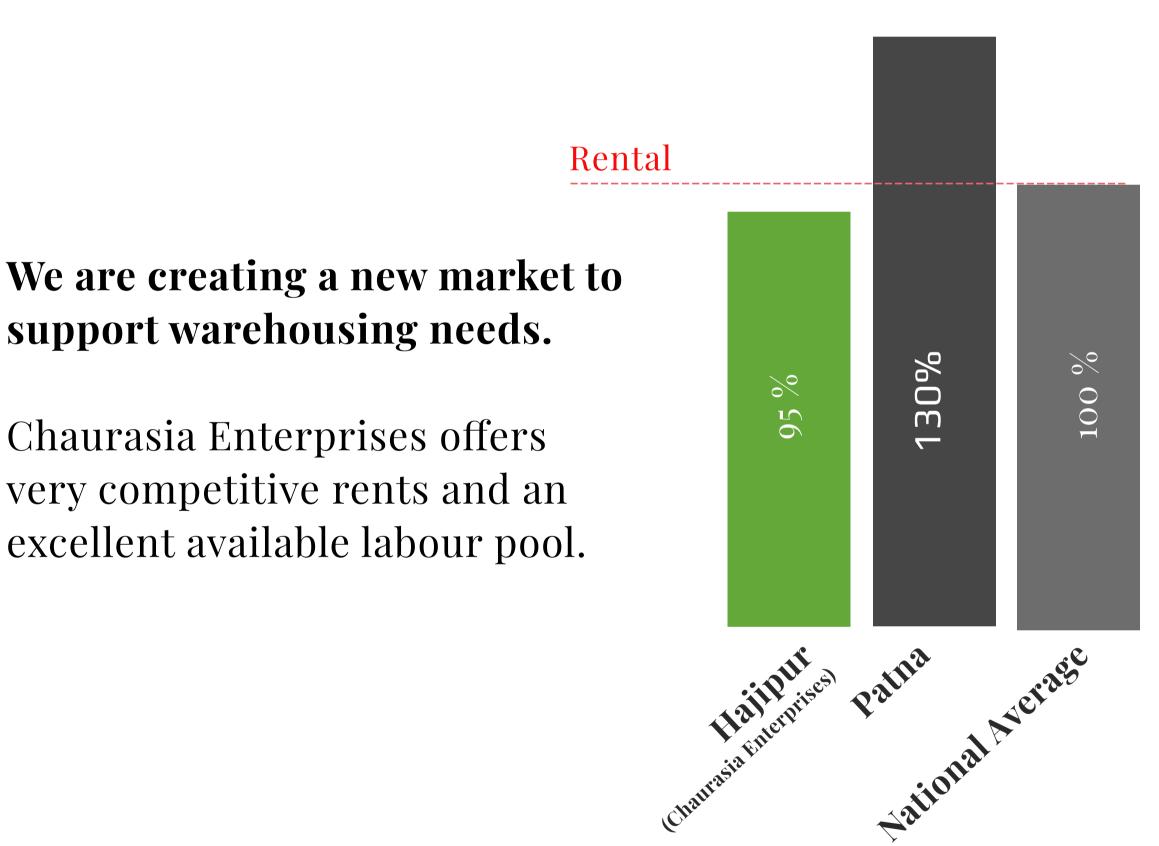

Centrally located to major cities and

Readily available labour at

comparatively lower rates than anywhere in the world.

state

# huge rental

### **Rent per sqft for new logistics space** (Grade-B Infrastructure)

This new opportunity builds on the existing success story of CEILP renting space to top FMCG company, offering state-of-the-art warehouse, built to suit your exact needs. Available plots can support up to 5,00,00 sq ft of logistics space in a single building.

# LOCATION

AN ESTABLISHED Competitive rental doesn't mean we are far from city centers. All locations are in close proximity to Patna. More than CEIPL is stretegically located, we are the only grade-A warehouse developer in Bihar.