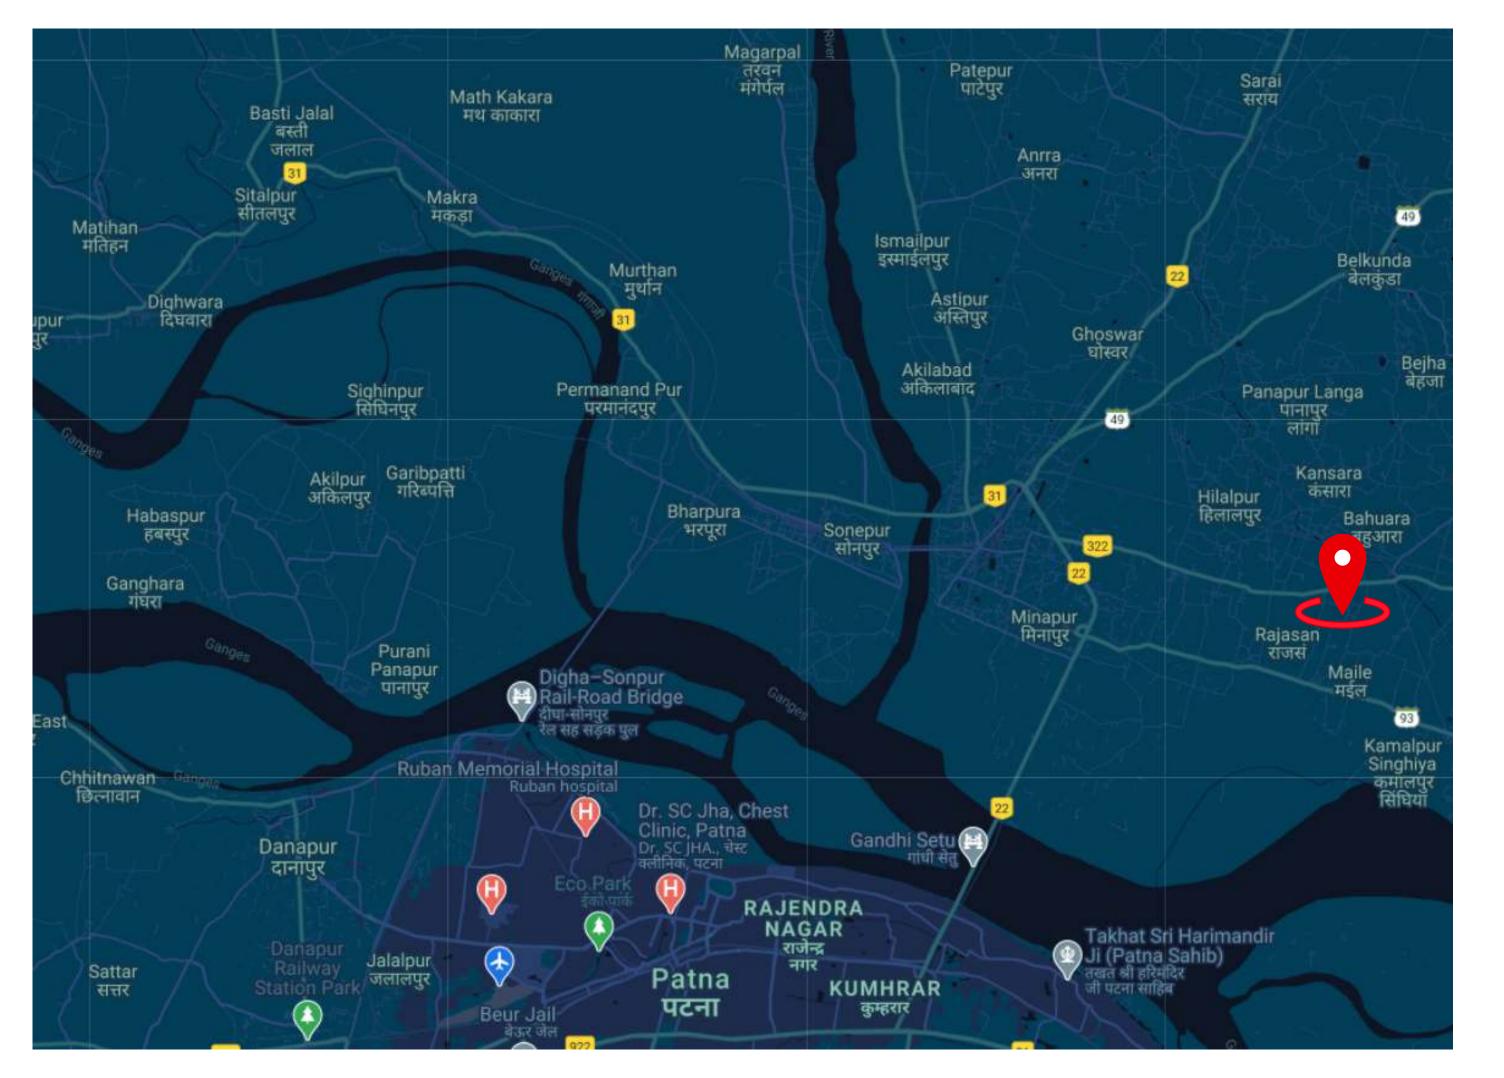

FOR RENT **GRADE-A WAREHOUSE IN INDUSTRIAL AND LOGISTICS PARK, BIDUPUR, BIHAR**  **CITY LOCATION** BIDUPUR

TOTAL LAND PARCEL ACQUIRED **O ACRES** 

TOTAL ACOUSITION POTENTIAL **27 ACRES** 

### **ADDRESS:**

Patna Ring Road 6 Lane Project Kachhi Dargah - Chaksikandar

**AREA:** 21 ACRES ~9,14,760 SF

### **DEVELOPMENT POTENTIAL LEFT** 5,03,118 SF

TOTAL LAND EXPANSION ABILITY 21 + 6 ACRES ~11,76,120 SF

### **CONVENIENT TRANSPORTATION NETWORK**

**MAP COORDINATES** 

URL: http://j.mp/3qZU1fy Latitude: 25.667583 Longitude: 85.374000 Plus Code: M99F+2J Kalyanpur Bihar

### **GENERAL INFORMATION**

**Contact Person:** Ankit Kumar (Executive)

PATNA RAILWAY STATION 30 KM

PATNA CITY CENTER **1** 31 KM

Located at upcoming 6 lane PATNA OUTER RING ROAD PROJECT, the park is well connected to DEEDARGANJ and HAJIPUR INDUSTRIAL AREA.