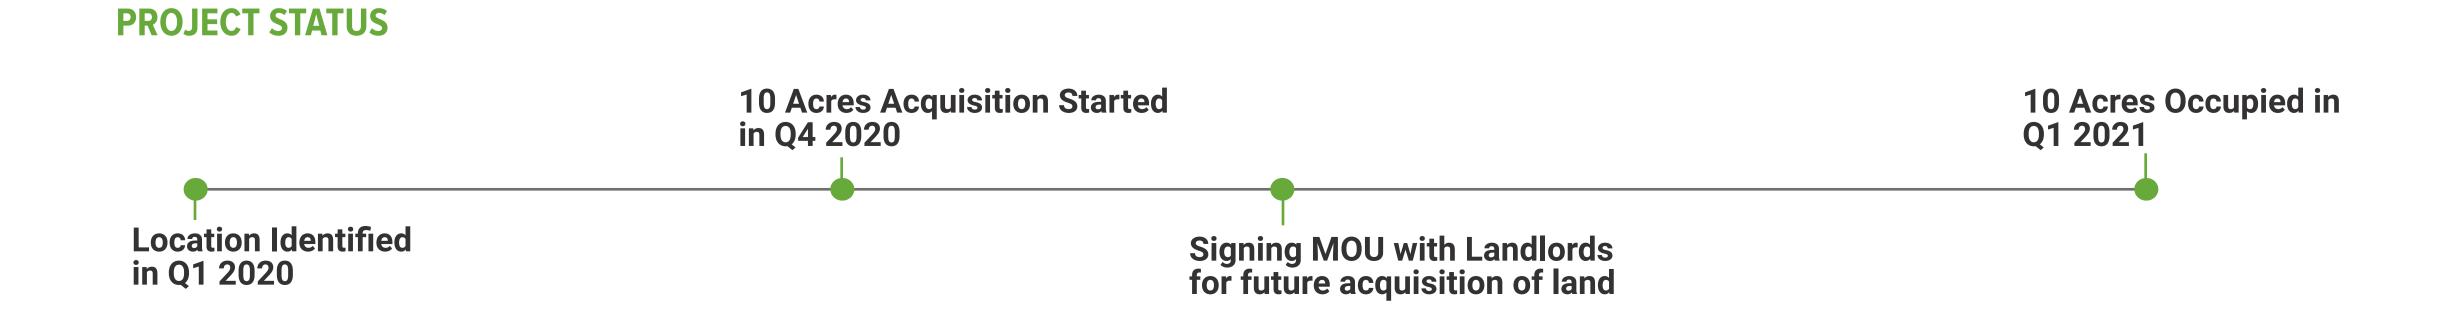

### **PROJECT STATUS**

### PROJECTS CHAURASIA ENTERPRISES INDUSTRIAL AND LOGISTICS PARK

TOTAL ACOUSITION POTENTIAL

**10 ACRES** 

**ADDRESS: INDUSTRIAL AREA, HAJIPUR** NH 103

**AREA: 10 ACRES** ~4,35,600

**DEVELOPMENT POTENTIAL LEFT** 2,39,580 SF

TOTAL LAND EXPANSION ABILITY 10 + 0 ACRES ~4,35,600 SF

5 KM

3. Better connectivity for distribution center as well as fullfilment center (FC)

TOTAL LAND PARCEL ACQUIRED

**10 ACRES** 