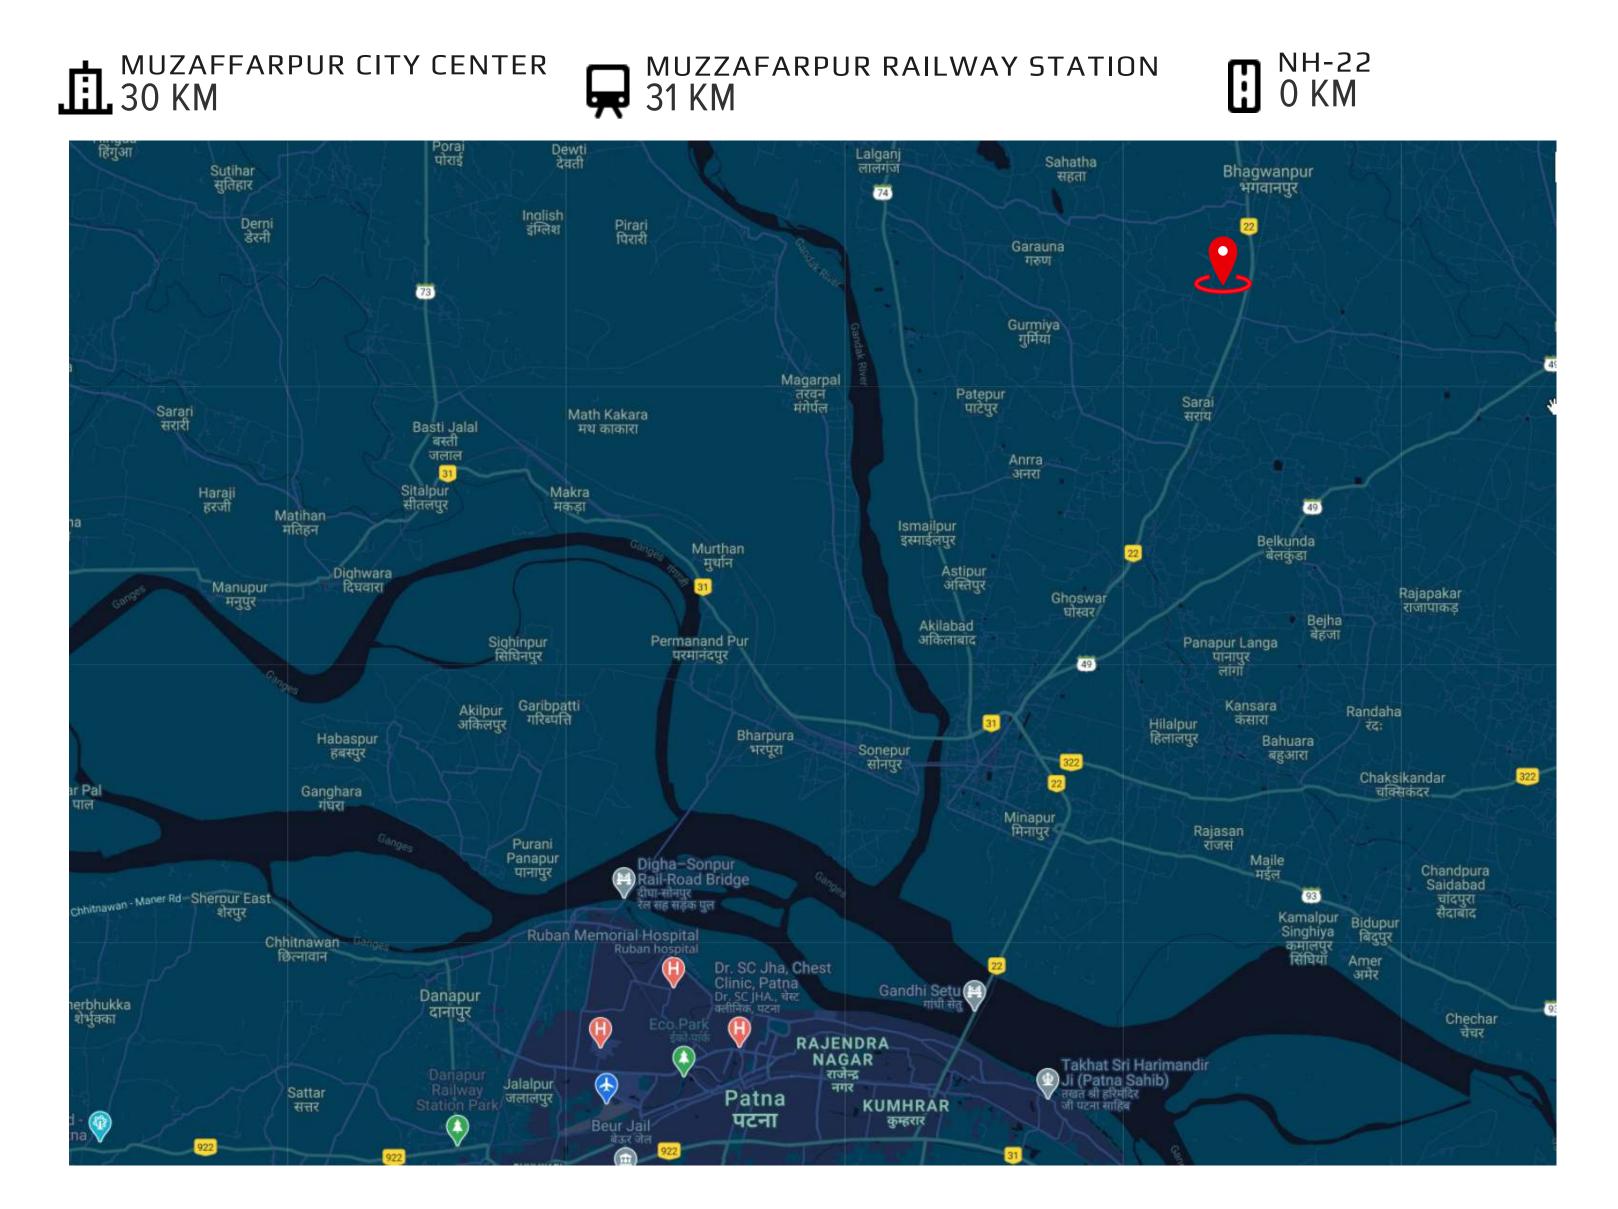

| FOR RENT                                                                  | CITY LOCATION | TOTAL LAND PARCEL ACQUIRED | TOTAL ACOUSITION POTENTIAL |
|---------------------------------------------------------------------------|---------------|----------------------------|----------------------------|
| <b>GRADE-A WAREHOUSE IN INDUSTRIAL<br/>AND LOGISTICS PARK, BHAGWANPUR</b> | BHAGWANPUR    | 0 ACRES                    | 35 ACRES                   |

**ADDRESS:** PATNA-HAJIPUR-MUZAFFARPUR NH-22

**AREA:** 35 ACRES ~15,24,600 SF

**DEVELOPMENT POTENTIAL LEFT** 8,38,530 SF

TOTAL LAND EXPANSION ABILITY 35 + 0 ACRES ~15,24,600 SF

### MAP COORDINATES

URL: http://j.mp/2KZLuKj Latitude: 25.870305 Longitude: 85.284705 Plus Code: V7CM+4V Bafapur Banthu Bihar

### **GENERAL INFORMATION**

**Contact Person:** Ankit Kumar (Executive)

Call him to consult

PATNA ZERO-MILE 40 KM

PATNA RAILWAY STATION 43 KM

**Email:** ankit@chaurasiaenterprises.com

Located at PATNA-HAJIPUR-MUZAFFARPUR NH-22, the park is well connected to East-West Corridor National Highway.