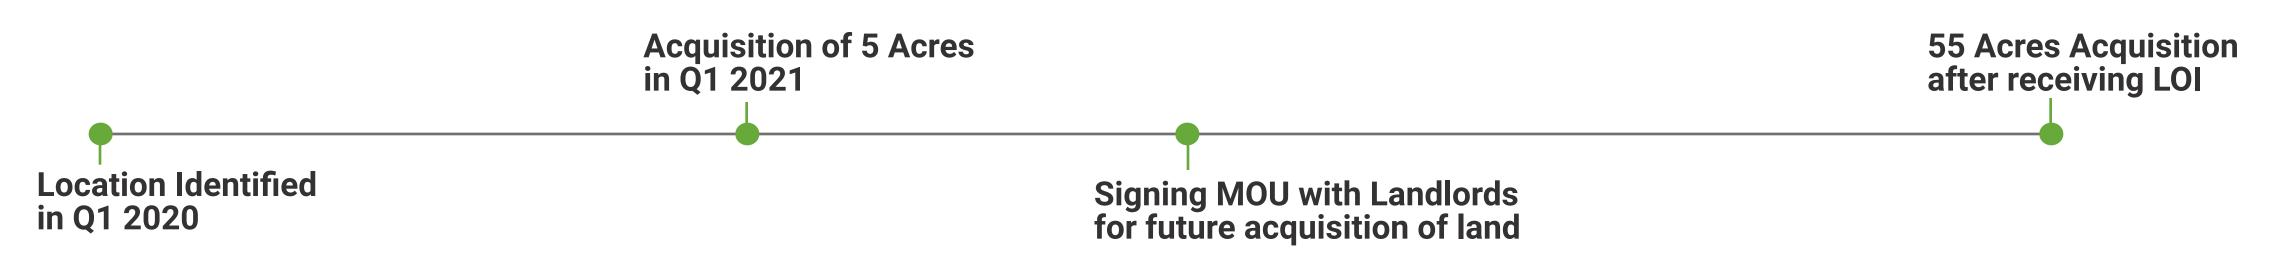

### PROJECTS CHAURASIA ENTERPRISES 1 INDUSTRIAL AND LOGISTICS PARK

TOTAL ACOUSITION POTENTIAL

**13 ACRES** 

### **ADDRESS:**

South of Hindustan Unilever Warehouse, Hajipur - Jandaha Highway, Hilalpur Hajipur Industrial Area, Vaishali Bihar - 844101

### **AREA:**

**9.8 ACRES** ~4,26,888 SF

- **DEVELOPMENT POTENTIAL LEFT** 73,180SF
- TOTAL LAND EXPANSION ABILITY

### WHAT THE CHAURASIA ENTERPRISES ILP-1 OFFERS TO ITS CUSTOMERS:

- 1. Support for the space as low as 20,000 SF to maximum 2,61,360 SF
- 2. Parking capacity for 75 heavy vehicles, 8 cars and 100 bikes.
- 3. Better connectivity for distribution center as well as fullfilment center (FC)

TOTAL LAND PARCEL ACQUIRED

9.8 ACRES