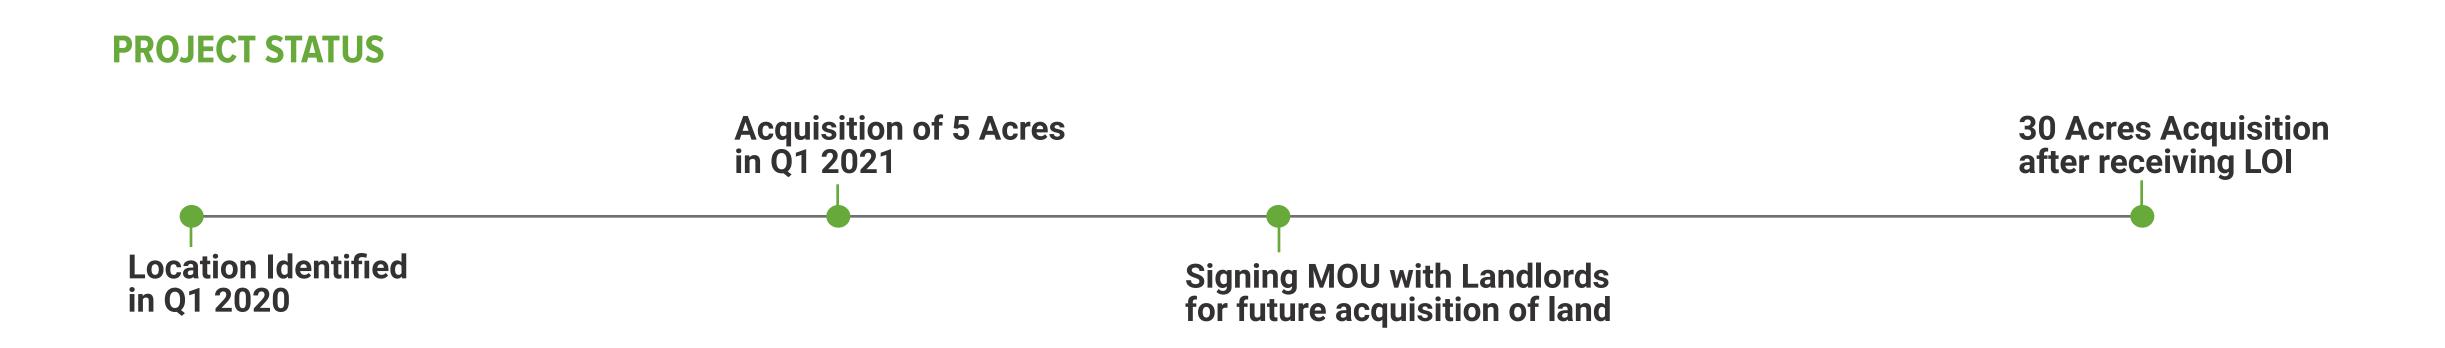

### **PROJECT STATUS**

### PROJECTS CHAURASIA ENTERPRISES 1 INDUSTRIAL AND LOGISTICS PARK

TOTAL ACOUSITION POTENTIAL

**13 ACRES** 

### **ADDRESS:**

South of Hindustan Unilever Warehouse, Hajipur - Jandaha Highway, Hilalpur Hajipur Industrial Area, Vaishali Bihar - 844101

### **AREA:**

**9.8 ACRES** ~4,26,888 SF

- **DEVELOPMENT POTENTIAL LEFT** 73,180SF
- TOTAL LAND EXPANSION ABILITY

TOTAL LAND PARCEL ACQUIRED

9.8 ACRES