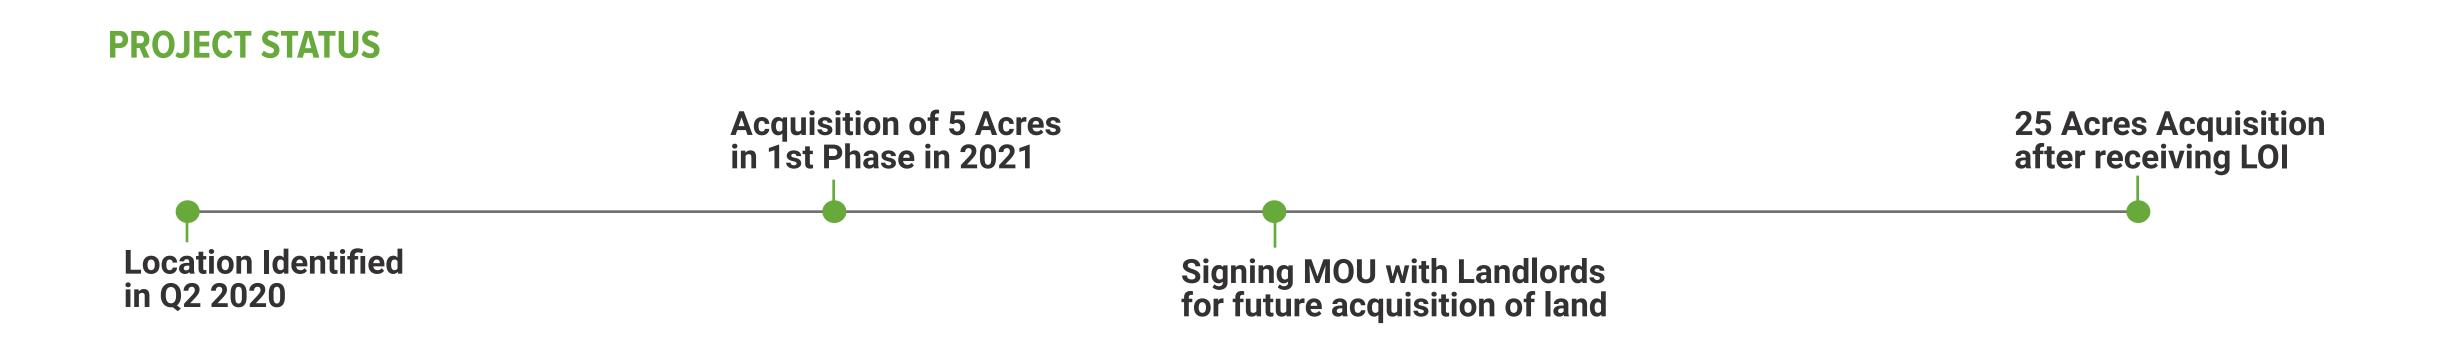

### **PROJECT STATUS**

### PROJECTS CHAURASIA ENTERPRISES 1 INDUSTRIAL AND LOGISTICS PARK

TOTAL ACOUSITION POTENTIAL

**13 ACRES** 

### **AREA:**

**9.8 ACRES** ~4,26,888 SF

- **DEVELOPMENT POTENTIAL LEFT** 73,180SF
- TOTAL LAND EXPANSION ABILITY

TOTAL LAND PARCEL ACQUIRED

9.8 ACRES