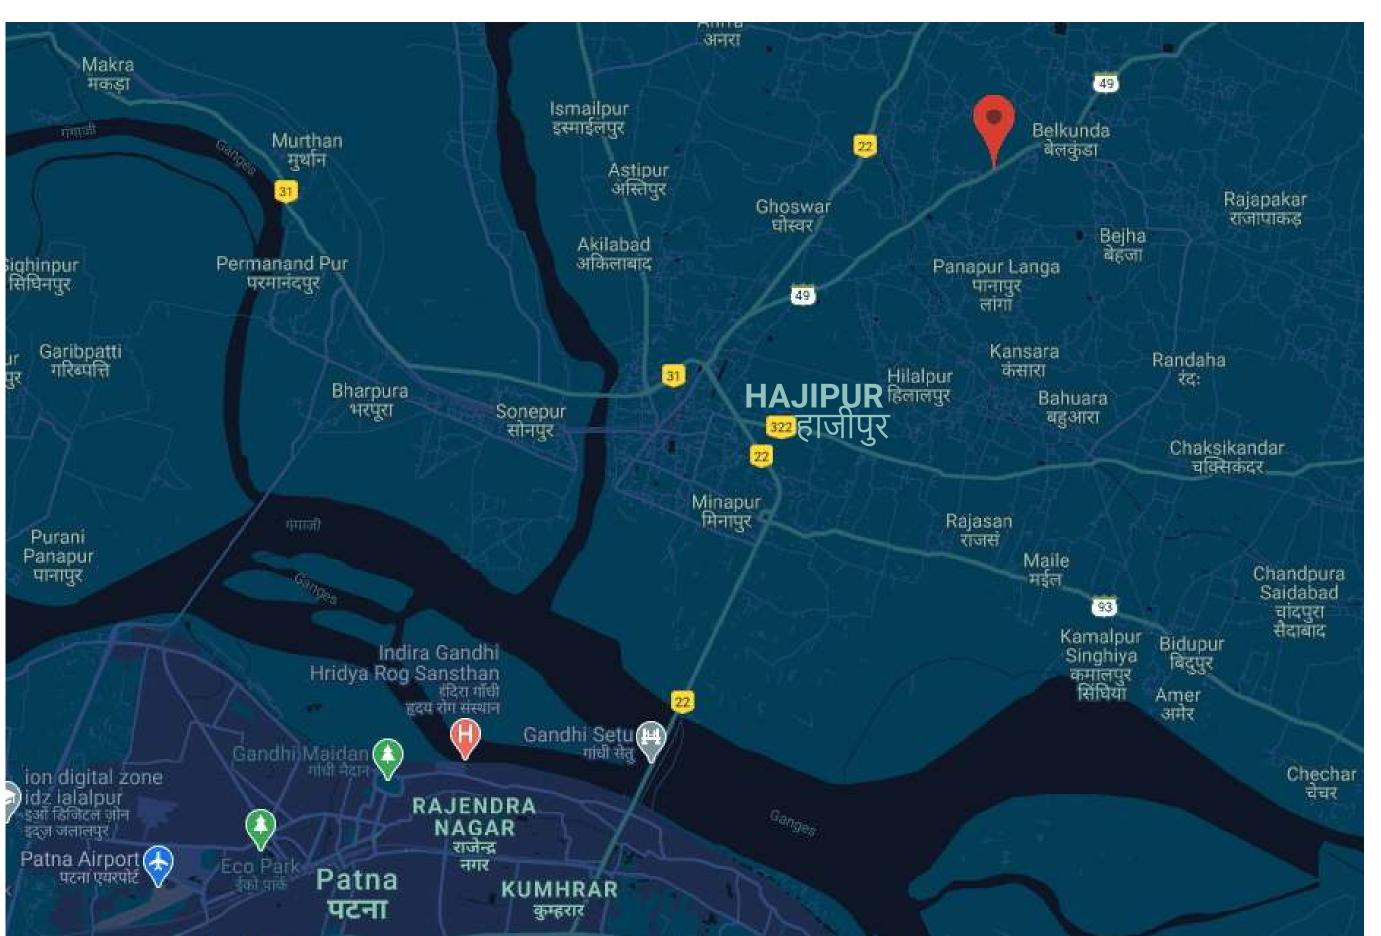

### MAP COORDINATES

URL: http://j.mp/39VICaZ Latitude: 25.749031 Longitude: 85.290577 Plus Code: P7XR+J6 Berai Urf Panapur Bihar

**GENERAL INFORMATION** 

PATNA RAILWAY STATION 29 KM

HAJIPUR CITY CENTER 10 KM

**Contact Person:** Ankit Kumar (Executive)

Located at Hajipur-Mahua SH-49, the park is well connected to Muzzafarpur-Patna-Gaya highway, which further connects into Eastern Dedicated Freight Corridor which starts from Ludhiana and joins Dankuni. The site is 0KM from the upcoming CRPF 75 Acres campus.